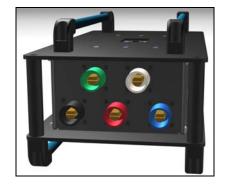

## CONNECTOR SPECIFICATIONS

| CONNECTORS, I/O | Marinco Brand, Cam Tech Device, 400A/600V, 16 Series, 5  |
|-----------------|----------------------------------------------------------|
|                 | Colors, UL/CSA                                           |
| FEATURES        | Blue LED Indicators on Line and Load side of Breaker,    |
|                 | Aluminum Anodized and Color coded doors on Output        |
|                 | Phases. (Neutral and Ground Doors available)             |
| OPTIONS         | 25Ka, 65Ka or 100Ka Current Interrupt ratings available. |
|                 | Reverse Ground and/or Neutral connector configurations   |
|                 | available                                                |