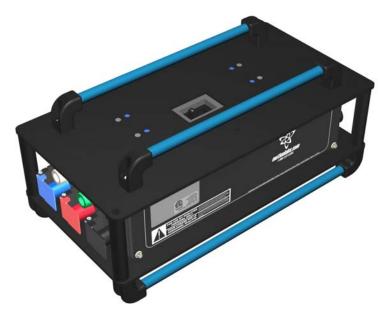

| DESCRIPTION     | 200A Inline Disconnect, MXF, 10Ka                                                                                                                                            |
|-----------------|------------------------------------------------------------------------------------------------------------------------------------------------------------------------------|
| Dimensions      | 23" Overall Length, 12" Over Width, 10.5" Overall Height                                                                                                                     |
| Weight          | 34lbs                                                                                                                                                                        |
| Voltage         | 120/208Y VAC 3Phase 60Hz                                                                                                                                                     |
| Breaker Type    | Square D Brand Q Frame, 3 Pole, UL Listed, CSA Certified, IEC Rated                                                                                                          |
| Breaker Ratings | 200 Amperes, 240VAC, 10Ka Interrupt Rating.                                                                                                                                  |
| Construction    | Covers Made from Boltaron 4335 Extruded Acrylic PVC<br>Alloy Sheet, UL94 V-0 Rating, ¼" Thick. Panels are .125<br>Aluminum, Black Anodized, Diamond Bit Engraving, NEMA<br>1 |
| Listing         | ETL Listed. Conforms to UL STD 1640, UL STD 508A,<br>Certified to CAN/CSA STD C22.2 No 14                                                                                    |

## CONNECTOR SPECIFICATIONS

| CONNECTORS, I/O | Marinco Brand, Cam Tech Device, 400A/600V, 16 Series, 5  |
|-----------------|----------------------------------------------------------|
|                 | Colors, UL/CSA                                           |
| FEATURES        | Blue LED Indicators on Line and Load side of Breaker,    |
|                 | Aluminum Anodized and Color coded doors on Output        |
|                 | Phases. (Neutral and Ground Doors available)             |
| OPTIONS         | 25Ka, 65Ka or 100Ka Current Interrupt ratings available. |
|                 | Reverse Ground and/or Neutral connector configurations   |
|                 | available                                                |