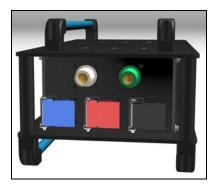

## CONNECTOR SPECIFICATIONS

| CONNECTORS, I/O | Marinco Brand, Cam Tech Device, 400A/600V, 16 Series, 5  |
|-----------------|----------------------------------------------------------|
|                 | Colors, UL/CSA                                           |
| FEATURES        | Blue LED Indicators on Line and Load side of Breaker,    |
|                 | Aluminum Anodized and Color coded doors on Output        |
|                 | Phases. (Neutral and Ground Doors available)             |
| OPTIONS         | 25Ka, 65Ka or 100Ka Current Interrupt ratings available. |
|                 | Reverse Ground and/or Neutral connector configurations   |
|                 | available                                                |