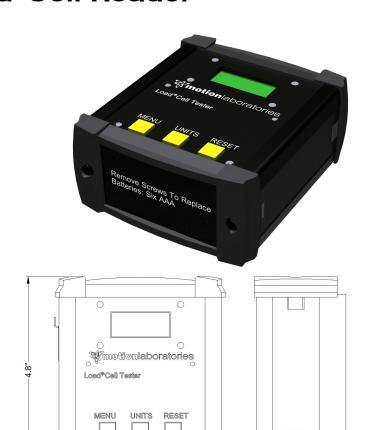

#### **Functional Specifications**

Motion Laboratories' Cell\*Mate Load\*Cell Reader is a battery powered, hand held device with a 6 pin xlr input that will read the output functionality of any Motion Laboratories 2Ton, 5Ton, or 6Ton Load\*Cell. It shall be part of the A-17-009 series.

#### **Features**

- Rugged Extruded Aluminum Case
- Backlit LCD Display
- Top Panel Buttons provide access to the following features:
  - Power On, Power Off
  - Auto Turn Off (2 Minutes)
  - Digital Readout of Weight
  - · Switch Between Lbs and KG
  - Access to Stored Peak
  - Peak Hold Function
- Powered by 6 AAA Batteries
- The unit shall be manufactured in the USA.

### **Physical Specifications**

The extruded aluminum case shall have a black powder coat finish, with Santoprene molded end caps.

The end caps shall be removable for access to battery replacement.

The unit dimensions shall be 4.8'' L x 4.4'' W x 2.4'' H. The unit shall have an approximate weight of 1 lbs.