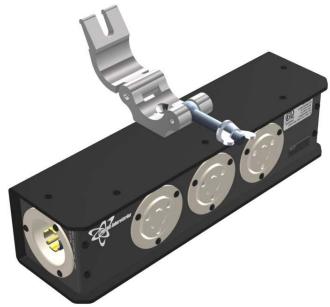

| DESCRIPTION    | Non-Breakered Stringer Box, L21-30 I/O X 3 L6-30 With Truss Mount.                                                                                                   |
|----------------|----------------------------------------------------------------------------------------------------------------------------------------------------------------------|
| Dimensions     | 15.5" Overall Length, 3.875" Over Width, 4.625" Overall Height                                                                                                       |
| Weight         | 5.5lbs                                                                                                                                                               |
| Input Voltage  | 120/208Y VAC 3Phase 60Hz, 30A                                                                                                                                        |
| Thru           | Unswitched Thru Connector                                                                                                                                            |
| Output Voltage | 3 Circuits, 250VAC, Single Phase 60 Hz, 30A                                                                                                                          |
| Construction   | Shell Made from Boltaron 4335 Extruded Acrylic PVC Alloy Sheet, UL94 V-0 Rating, 1/4" Thick, Panels are .090 Aluminum, Black Anodized, Diamond Bit Engraving, NEMA 1 |
| Breakers       | None                                                                                                                                                                 |
| Listing        | ETL Listed. Conforms to UL STD 1640, UL STD 508A,<br>Certified to CAN/CSA STD C22.2 No 14                                                                            |

## **CONNECTOR SPECIFICATIONS**

| CONNECTORS, I/O       | Hubbell Brand, NEMA L21-30 30A 3PH, Nylon, White. Inlet, |
|-----------------------|----------------------------------------------------------|
|                       | HBL2815, Thru Outlet, HBL2816. UL/CSA                    |
| CONNECTORS,<br>OUTPUT | Hubbell Brand NEMA L6-30 30A, HBL2626. UL/CSA            |
| FEATURES              | Cheeseborough 2" Truss Mount Clamp                       |
|                       |                                                          |