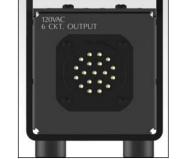

## PART NUMBER 1150-02-151-408-0002

| DESCRIPTION    | Non-Breakered Stringer Box, 19 Pin I/O X 6 Powercon. With Truss Mount.                                                                                                      |
|----------------|-----------------------------------------------------------------------------------------------------------------------------------------------------------------------------|
| Dimensions     | 17" Overall Length, 3.875" Over Width, 4.625" Overall Height                                                                                                                |
| Weight         | 5.5lbs                                                                                                                                                                      |
| Input Voltage  | 120 VAC 60Hz, Six Circuits @ 20A                                                                                                                                            |
| Thru           | Unswitched Thru Connector                                                                                                                                                   |
| Output Voltage | 6 Circuits, 120VAC, 60 Hz, 20A                                                                                                                                              |
| Construction   | Shell Made from Boltaron 4335 Extruded Acrylic PVC Alloy<br>Sheet, UL94 V-0 Rating, ¼" Thick, Panels are .090<br>Aluminum, Black Anodized, Diamond Bit Engraving,<br>NEMA 1 |
| Breakers       | None                                                                                                                                                                        |
| Listing        | ETL Listed. Conforms to UL STD 1640, UL STD 508A,<br>Certified to CAN/CSA STD C22.2 No 14                                                                                   |

## CONNECTOR SPECIFICATIONS

| CONNECTORS, I/O | CEEP Brand, Circular Style, 419AR, 19Pin, 25A, 400VAC.<br>Socapex and VSC Compatible, Aluminum Alloy, Black<br>Finish, UL |
|-----------------|---------------------------------------------------------------------------------------------------------------------------|
| CONNECTORS,     | Neutrik Brand, NAC3MP8, Powercon, 250VAC, 20A, White,                                                                     |
| OUTPUT          | UL, CUL, VDE, SEV                                                                                                         |
| FEATURES        | Cheeseborough 2" Truss Mount Clamp                                                                                        |
|                 |                                                                                                                           |