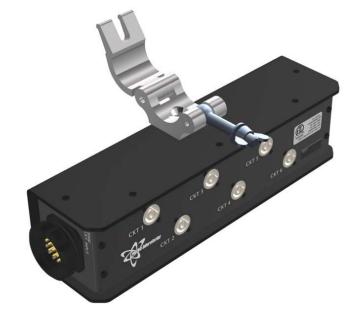

## PART NUMBER 1150-02-151-408-0002

| DESCRIPTION    | Non-Breakered Stringer Box, 19 Pin I/O X 6 Powercon. With Truss Mount.                                                                                                      |
|----------------|-----------------------------------------------------------------------------------------------------------------------------------------------------------------------------|
| Dimensions     | 17" Overall Length, 3.875" Over Width, 4.625" Overall Height                                                                                                                |
| Weight         | 5.5lbs                                                                                                                                                                      |
| Input Voltage  | 120 VAC 60Hz, Six Circuits @ 20A                                                                                                                                            |
| Thru           | Unswitched Thru Connector                                                                                                                                                   |
| Output Voltage | 6 Circuits, 120VAC, 60 Hz, 20A                                                                                                                                              |
| Construction   | Shell Made from Boltaron 4335 Extruded Acrylic PVC Alloy<br>Sheet, UL94 V-0 Rating, ¼" Thick, Panels are .090<br>Aluminum, Black Anodized, Diamond Bit Engraving,<br>NEMA 1 |
| Breakers       | None                                                                                                                                                                        |
| Listing        | ETL Listed. Conforms to UL STD 1640, UL STD 508A,<br>Certified to CAN/CSA STD C22.2 No 14                                                                                   |

## CONNECTOR SPECIFICATIONS

| CONNECTORS, I/O | CEEP Brand, Circular Style, 419AR, 19Pin, 25A, 400VAC.<br>Socapex and VSC Compatible, Aluminum Alloy, Black<br>Finish, UL |
|-----------------|---------------------------------------------------------------------------------------------------------------------------|
| CONNECTORS,     | Neutrik Brand, NAC3MP8, Powercon, 250VAC, 20A, White,                                                                     |
| OUTPUT          | UL, CUL, VDE, SEV                                                                                                         |
| FEATURES        | Cheeseborough 2" Truss Mount Clamp                                                                                        |
|                 |                                                                                                                           |