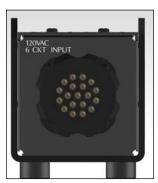

## PART NUMBER 1150-02-151-408-0002

| DESCRIPTION    | Non-Breakered Stringer Box, 19 Pin I/O X 6 Powercon. With Truss Mount.                                                                                                      |
|----------------|-----------------------------------------------------------------------------------------------------------------------------------------------------------------------------|
| Dimensions     | 17" Overall Length, 3.875" Over Width, 4.625" Overall Height                                                                                                                |
| Weight         | 5.5lbs                                                                                                                                                                      |
| Input Voltage  | 120 VAC 60Hz, Six Circuits @ 20A                                                                                                                                            |
| Thru           | Unswitched Thru Connector                                                                                                                                                   |
| Output Voltage | 6 Circuits, 120VAC, 60 Hz, 20A                                                                                                                                              |
| Construction   | Shell Made from Boltaron 4335 Extruded Acrylic PVC Alloy<br>Sheet, UL94 V-0 Rating, ¼" Thick, Panels are .090<br>Aluminum, Black Anodized, Diamond Bit Engraving,<br>NEMA 1 |
| Breakers       | None                                                                                                                                                                        |
| Listing        | ETL Listed. Conforms to UL STD 1640, UL STD 508A,<br>Certified to CAN/CSA STD C22.2 No 14                                                                                   |

## CONNECTOR SPECIFICATIONS

| CONNECTORS, I/O | CEEP Brand, Circular Style, 419AR, 19Pin, 25A, 400VAC.<br>Socapex and VSC Compatible, Aluminum Alloy, Black<br>Finish, UL |
|-----------------|---------------------------------------------------------------------------------------------------------------------------|
| CONNECTORS,     | Neutrik Brand, NAC3MP8, Powercon, 250VAC, 20A, White,                                                                     |
| OUTPUT          | UL, CUL, VDE, SEV                                                                                                         |
| FEATURES        | Cheeseborough 2" Truss Mount Clamp                                                                                        |
|                 |                                                                                                                           |