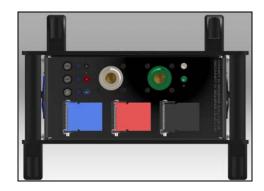

PART NUMBER: 1324-04-01-05-001

| DESCRIPTION    | 0.                                                              |
|----------------|-----------------------------------------------------------------|
| DESCRIPTION    | Stackable Distro, CAM I/O X 12 Duplex Edison, Tri Colored       |
| Dimensions     | 23" Overall Length, 14" Over Width, 10.5" Overall Height        |
| Weight         | 40lbs                                                           |
| Input Voltage  | 120/208Y VAC 3Phase 60Hz                                        |
| Thru           | Bussed Thru with 400A Buss Bar                                  |
| Output Voltage | 12 Circuits, 120VAC, 60 Hz, 20A, 4 Connectors per Phase, Color  |
|                | Coded: Black L1, Red L2, Blue, L3,                              |
| Construction   | Shell Made from Boltaron 4335 Extruded Acrylic PVC Alloy Sheet, |
|                | UL94 V-0 Rating, 1/4" Thick. Panels are .125" Aluminum, Black   |
|                | Anodized, Diamond Bit Engraving, NEMA 1                         |
| Breakers       | Square D Brand QOU Series, 12 X 20A 1P, Branch Rated            |
| Listing        | ETL Listed. Conforms to UL STD 1640, UL STD 508A, Certified to  |
|                | CAN/CSA STD C22.2 No 14                                         |

## **CONNECTOR SPECIFICATIONS**

| CONNECTORS, I/O       | Marinco Brand, Cam Tech Device, 400A/600V, 16 Series 5 Colors, UL/CSA                                                                            |
|-----------------------|--------------------------------------------------------------------------------------------------------------------------------------------------|
| CONNECTORS,<br>OUTPUT | Hubbell Brand, NEMA 5-20, Edison Duplex, 2X HBL 5352 BLK, 2X HBL 5352RED, 2X 5352 BLUE, UL/CSA                                                   |
| FEAUTRES              | Blue LED Indicators, and Fused Test Points on I/O, Aluminum Anodized and Color Coded Doors on Output Phases. (Neutral and Ground Doors Available |
| OPTIONS               |                                                                                                                                                  |