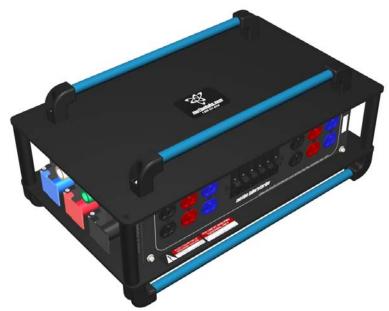

PART NUMBER: 1324-04-01-05-001

| DESCRIPTION    | 0.                                                              |
|----------------|-----------------------------------------------------------------|
| DESCRIPTION    | Stackable Distro, CAM I/O X 12 Duplex Edison, Tri Colored       |
| Dimensions     | 23" Overall Length, 14" Over Width, 10.5" Overall Height        |
| Weight         | 40lbs                                                           |
| Input Voltage  | 120/208Y VAC 3Phase 60Hz                                        |
| Thru           | Bussed Thru with 400A Buss Bar                                  |
| Output Voltage | 12 Circuits, 120VAC, 60 Hz, 20A, 4 Connectors per Phase, Color  |
|                | Coded: Black L1, Red L2, Blue, L3,                              |
| Construction   | Shell Made from Boltaron 4335 Extruded Acrylic PVC Alloy Sheet, |
|                | UL94 V-0 Rating, 1/4" Thick. Panels are .125" Aluminum, Black   |
|                | Anodized, Diamond Bit Engraving, NEMA 1                         |
| Breakers       | Square D Brand QOU Series, 12 X 20A 1P, Branch Rated            |
| Listing        | ETL Listed. Conforms to UL STD 1640, UL STD 508A, Certified to  |
|                | CAN/CSA STD C22.2 No 14                                         |

## **CONNECTOR SPECIFICATIONS**

| CONNECTORS, I/O       | Marinco Brand, Cam Tech Device, 400A/600V, 16 Series 5 Colors, UL/CSA                                                                            |
|-----------------------|--------------------------------------------------------------------------------------------------------------------------------------------------|
| CONNECTORS,<br>OUTPUT | Hubbell Brand, NEMA 5-20, Edison Duplex, 2X HBL 5352 BLK, 2X HBL 5352RED, 2X 5352 BLUE, UL/CSA                                                   |
| FEAUTRES              | Blue LED Indicators, and Fused Test Points on I/O, Aluminum Anodized and Color Coded Doors on Output Phases. (Neutral and Ground Doors Available |
| OPTIONS               |                                                                                                                                                  |