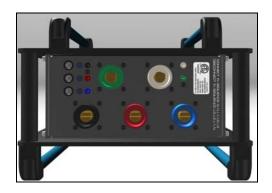

PART NUMBER: 1324-04-01-05-001

| DESCRIPTION    | 0.                                                              |
|----------------|-----------------------------------------------------------------|
| DESCRIPTION    | Stackable Distro, CAM I/O X 12 Duplex Edison, Tri Colored       |
| Dimensions     | 23" Overall Length, 14" Over Width, 10.5" Overall Height        |
| Weight         | 40lbs                                                           |
| Input Voltage  | 120/208Y VAC 3Phase 60Hz                                        |
| Thru           | Bussed Thru with 400A Buss Bar                                  |
| Output Voltage | 12 Circuits, 120VAC, 60 Hz, 20A, 4 Connectors per Phase, Color  |
|                | Coded: Black L1, Red L2, Blue, L3,                              |
| Construction   | Shell Made from Boltaron 4335 Extruded Acrylic PVC Alloy Sheet, |
|                | UL94 V-0 Rating, 1/4" Thick. Panels are .125" Aluminum, Black   |
|                | Anodized, Diamond Bit Engraving, NEMA 1                         |
| Breakers       | Square D Brand QOU Series, 12 X 20A 1P, Branch Rated            |
| Listing        | ETL Listed. Conforms to UL STD 1640, UL STD 508A, Certified to  |
|                | CAN/CSA STD C22.2 No 14                                         |

## **CONNECTOR SPECIFICATIONS**

| CONNECTORS, I/O       | Marinco Brand, Cam Tech Device, 400A/600V, 16 Series 5 Colors, UL/CSA                                                                            |
|-----------------------|--------------------------------------------------------------------------------------------------------------------------------------------------|
| CONNECTORS,<br>OUTPUT | Hubbell Brand, NEMA 5-20, Edison Duplex, 2X HBL 5352 BLK, 2X HBL 5352RED, 2X 5352 BLUE, UL/CSA                                                   |
| FEAUTRES              | Blue LED Indicators, and Fused Test Points on I/O, Aluminum Anodized and Color Coded Doors on Output Phases. (Neutral and Ground Doors Available |
| OPTIONS               |                                                                                                                                                  |